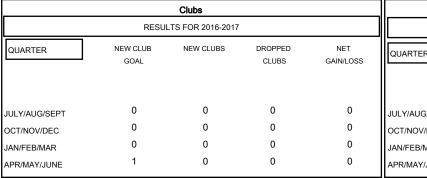

## GOALS AND ACTUAL NEW CLUBS CUMULATIVE

| DROPPED CLUBS: 0              |              | 12 CLUBS OF 36 ADDED 1 OR MORE<br>NEW MEMBERS | GENDER DISTRIBU                       | UTION<br>526 (81.93%)<br>116 (18.07%) |          |
|-------------------------------|--------------|-----------------------------------------------|---------------------------------------|---------------------------------------|----------|
| DROPPED MEMBERS               |              |                                               | FEMALE                                | 110 (10.07 70)                        |          |
| DECEASED CLUB CANCELLED OTHER | 6<br>0<br>28 | CLICK HERE FOR HEALTH ASSESSMENT DATA         | FAMILY UNIT MEMBERS HEAD OF HOUSEHOLD |                                       | 58<br>28 |
| TOTAL                         | 34           |                                               | NON-HEAD OF HOUSEHOL                  | _D                                    | 30       |