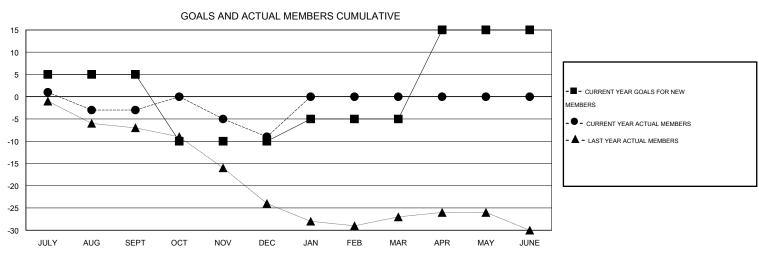

## GOALS AND ACTUAL NEW CLUBS CUMULATIVE

| DROPPED CLUBS: 0              |              | 12 CLUBS OF 36 ADDED 1 OR MORE<br>NEW MEMBERS | GENDER DISTRIBU                       | UTION<br>526 (81.93%)<br>116 (18.07%) |          |
|-------------------------------|--------------|-----------------------------------------------|---------------------------------------|---------------------------------------|----------|
| DROPPED MEMBERS               |              |                                               | FEMALE                                | 110 (10.07 70)                        |          |
| DECEASED CLUB CANCELLED OTHER | 6<br>0<br>28 | CLICK HERE FOR HEALTH ASSESSMENT DATA         | FAMILY UNIT MEMBERS HEAD OF HOUSEHOLD |                                       | 58<br>28 |
| TOTAL                         | 34           |                                               | NON-HEAD OF HOUSEHOL                  | _D                                    | 30       |